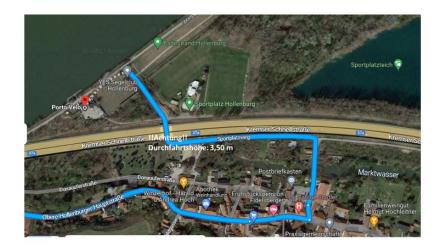

#### **How to get to Hollenburg / Racing Camp**

Boat Park: Segelclub YES

Hollenburg 995/3

3506 Krems

For google map 48.382106, 15.688002

Porto Velo: Hollenburg 994/10

3506 Krems

For google map 48.381647, 15.686913

!!! Attention !!!

To get to the race-course you have to pass under the highway.

The passage height is only 3.50 m!