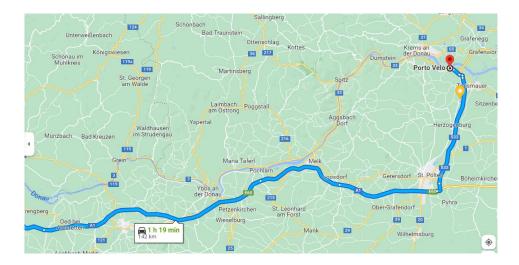

#### **How to get to Hollenburg / Racing Camp**

Boat Park: Segelclub YES

Hollenburg 995/3

3506 Krems

For google map 48.382106, 15.688002

Porto Velo: Hollenburg 994/10

3506 Krems

For google map 48.381647, 15.686913

#### From the west: