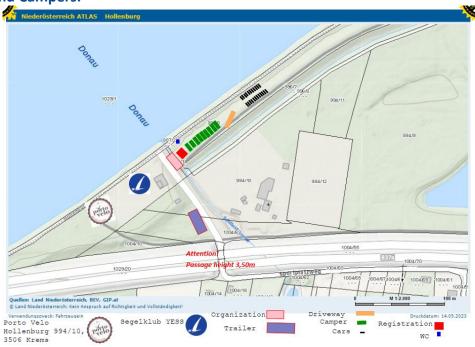

#### **Campers:**

There is a possibility to stay with your Camper near the boat park and the circuit. But please note:

- You can spend the night with the mobile home on a meadow near the Danube.
- It is possible to use the showers and toilets nearby in the sailing club Yess. But there is no water and no electricity in the camping area!
   If you are using power generators, please note that the generators must be turned off between 10pm and 7am!
- The costs are € 75,- per camper!
   Please don't forget to send the Camper registration!
- Breakfast, lunch etc. is possible in the nearby Porto Velo!

#### **How to get to Hollenburg / Racing Camp**

Boat Park: Segelclub YES

Hollenburg 995/3

3506 Krems

For google map 48.382106, 15.688002

Porto Velo: Hollenburg 994/10

3506 Krems

For google map 48.381647, 15.686913

!!! Attention !!!

To get to the race-course you have to pass under the highway.

The passage height is only 3.50 m!