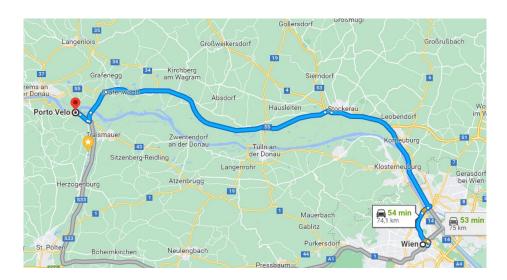

#### **How to get to Hollenburg / Racing Camp**

Boat Park: Segelclub YES

Hollenburg 995/3

3506 Krems

For google map 48.382106, 15.688002

Porto Velo: Hollenburg 994/10

3506 Krems

For google map 48.381647, 15.686913

#### From the east: