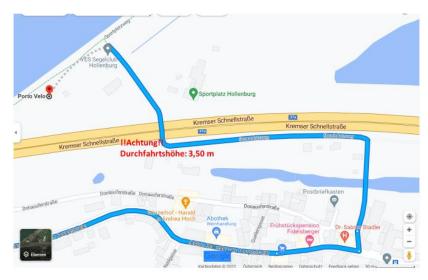

#### **How to get to Hollenburg / Racing Camp**

Boat Park: Segelclub YES

Hollenburg 995/3

3506 Krems

For google map 48.382106, 15.688002

Porto Velo: Hollenburg 994/10

3506 Krems

For google map 48.381647, 15.686913

!!! Attention !!!

To get to the race-course you have to pass under the highway.

The passage height is only 3.50 m!